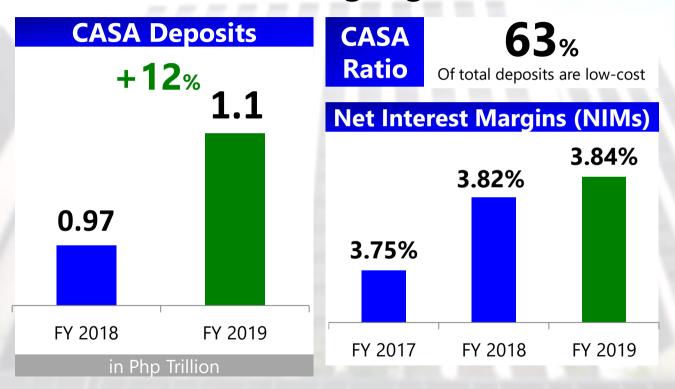

### Full-Year 2019 Consolidated Financial Highlights







# Strong Recovery





- ✓ Diverse investment portfolio
- ✓ Top-tier presence in key sectors
- ✓ Solid balance sheet
- ✓ Well-established strategic global partnerships





# Banking



## **Sector-Wide Loans and Deposits**

In trillion pesos, FY 2010-2019



Philippine Banking System, Source: Bangko Sentral ng Pilipinas



### **Sector Non-Performing Loan Ratio**

In percentages (%), Philippines, year-end, 2007-2019



Philippine Banking System, Source: Bangko Sentral ng Pilipinas





















## **Automotive**









### Overall Market Share, FY2019



### **Toyota Motor Philippines**



### Toyota Retail Unit Sales, FY2019











# **Property Development**



Continued demand from BPO employees and middle-class housing in 2019











### Six projects launched in 2019























## Insurance

### **Insurance Industry Updates**







As of 30 September 2019, latest available from Insurance Commission

#### Still an underpenetrated sector

## GT CAPITAL HOLDINGS INCORPORATED

### **Insurance Penetration as a % of GDP**



Source: SwissRe global reinsurance company, October 2019









### Full-Year 2019 Operational Highlights

**Persistency Ratio** 

82.7%

Exclusive Financial Advisors

7,045

**Agency Offices** 

**47** 







**Gross Prem