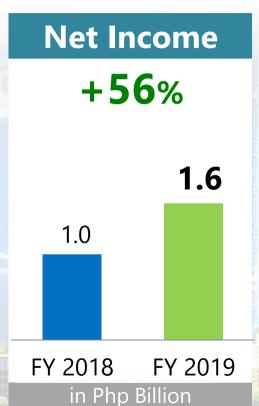

- ✓ Diverse investment portfolio
- ✓ Top-tier presence in key sectors
- ✓ Solid balance sheet
- ✓ Well-established strategic global partnerships





# Banking



## **Sector-Wide Loans and Deposits**

In trillion pesos, FY 2010-2019



Philippine Banking System, Source: Bangko Sentral ng Pilipinas



### **Sector Non-Performing Loan Ratio**

In percentages (%), Philippines, year-end, 2007-2019



Philippine Banking System, Source: Bangko Sentral ng Pilipinas





















## **Automotive**









### Overall Market Share, FY2019



### **Toyota Motor Philippines**



### Toyota Retail Unit Sales, FY2019











# **Property Development**



Continued demand from BPO employees and middle-class housing in 2019











### Six projects launched in 2019























## Insurance

### **Insurance Industry Updates**







As of 30 September 2019, latest available from Insurance Commission

#### Still an underpenetrated sector

## GT CAPITAL HOLDINGS INCORPORATED

### **Insurance Penetration as a % of GDP**



Source: SwissRe global reinsurance company, October 2019









### Full-Year 2019 Operational Highlights

**Persistency Ratio** 

82.7%

Exclusive Financial Advisors

7,045

**Agency Offices** 

**47** 







**Gross Premiums** 

Php32.1 billion





















#### Extending the automotive value chain to





## Used car auction house operations



## **May 2019**







**Best Managed Bank** in the Philippines

#### **Chairman Arthur Ty**

CEO Leadership Achievement Award





## August 2019









ASEAN
Corporate
Governance
Score