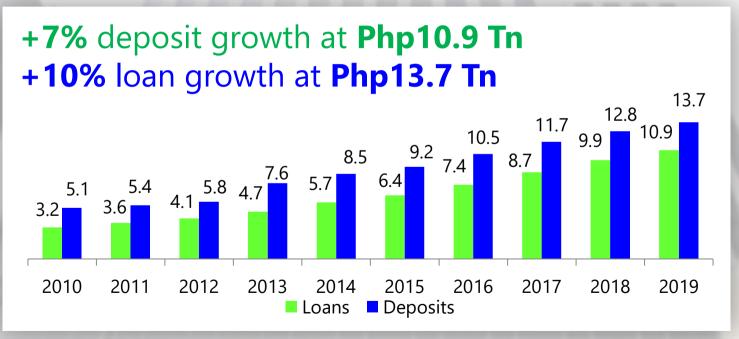

## **Sector-Wide Loans and Deposits**

In trillion pesos, FY 2010-2019

Philippine Banking System, Source: Bangko Sentral ng Pilipinas