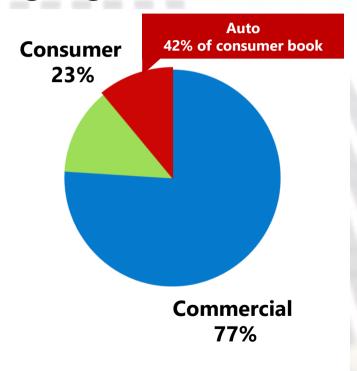

### Full-Year 2019 Consolidated Financial Highlights







# Strong Recovery





- ✓ Diverse investment portfolio
- ✓ Top-tier presence in key sectors
- ✓ Solid balance sheet
- ✓ Well-established strategic global partnerships





# Banking



## **Sector-Wide Loans and Deposits**

In trillion pesos, FY 2010-2019



Philippine Banking System, Source: Bangko Sentral ng Pilipinas



### **Sector Non-Performing Loan Ratio**

In percentages (%), Philippines, year-end, 2007-2019



Philippine Banking System, Source: Bangko Sentral ng Pilipinas





















## **Automotive**









### Overall Market Share, FY2019



### **Toyota Motor Philippines**



### Toyota Retail Unit Sales, FY2019











# **Property Development**



Continued demand from BPO employees and middle-class housing in 2019











### Six projects launched in 2019























## Insurance

### **Insurance Industry Updates**







As of 30 September 2019, latest available from Insurance Commission

#### Still an underpenetrated sector

## GT CAPITAL HOLDINGS INCORPORATED

### **Insurance Penetration as a % of GDP**



Source: SwissRe global reinsurance company, October 2019









### Full-Year 2019 Operational Highlights

**Persistency Ratio** 

82.7%

Exclusive Financial Advisors

7,045

**Agency Offices** 

**47** 







**Gross Premiums**