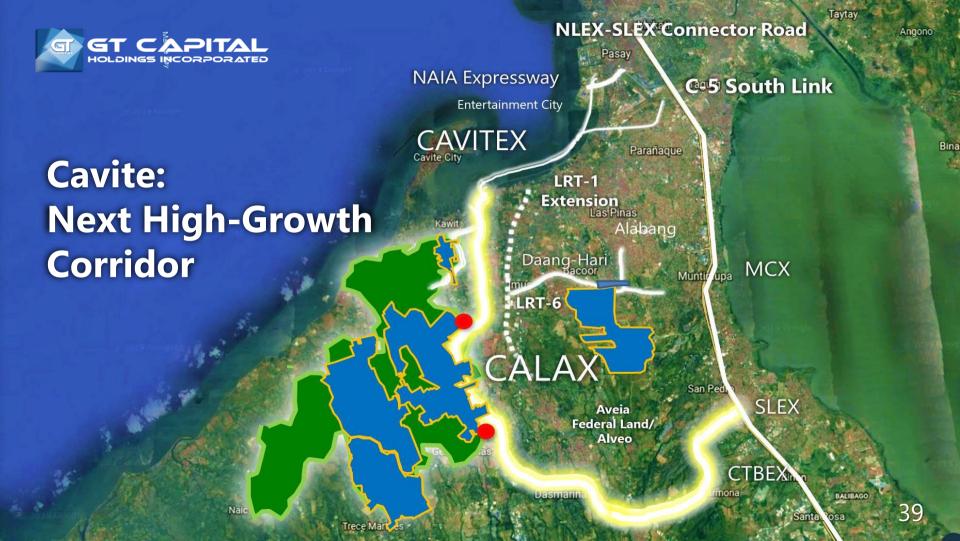

# **Property Development**

Continued demand from BPO employees and middle-class housing in 2019

### Six projects launched in 2019