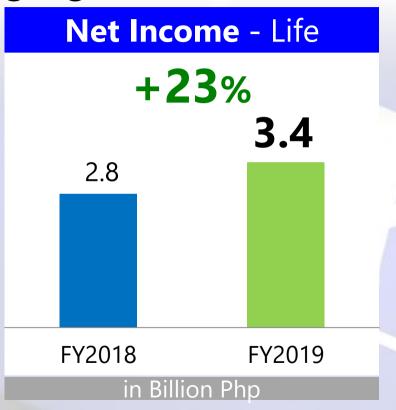

## Insurance

### Full-Year 2019 Operational Highlights

**Persistency Ratio** 

82.7%

Exclusive Financial Advisors

7,045

**Agency Offices** 

**47** 

**Gross Premiums** 

Php32.1 billion