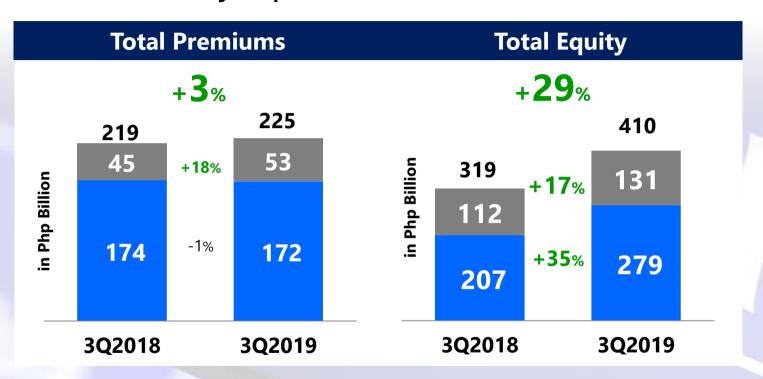

### **Insurance Industry Updates**

As of 30 September 2019, latest available from Insurance Commission

#### Still an underpenetrated sector