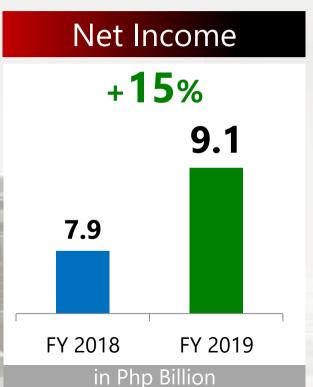

### Full-Year 2019 Consolidated Financial Highlights







# Strong Recovery





- ✓ Diverse investment portfolio
- ✓ Top-tier presence in key sectors
- ✓ Solid balance sheet
- ✓ Well-established strategic global partnerships





# Banking



## **Sector-Wide Loans and Deposits**

In trillion pesos, FY 2010-2019



Philippine Banking System, Source: Bangko Sentral ng Pilipinas



### **Sector Non-Performing Loan Ratio**

In percentages (%), Philippines, year-end, 2007-2019



Philippine Banking System, Source: Bangko Sentral ng Pilipinas





















## **Automotive**









### Overall Market Share, FY2019



### **Toyota Motor Philippines**



### Toyota Retail Unit Sales, FY2019











# **Property Development**



Continued demand from BPO employees and middle-class housing in 2019











### Six projects launched in 2019























## Insurance

### **Insurance Industry Updates**







As of 30 September 2019, latest available from Insurance Commission

#### Still an underpenetrated sector

## GT CAPITAL HOLDINGS INCORPORATED

### **Insurance Penetration as a % of GDP**



Source: SwissRe global reinsurance company, October 2019









### Full-Year 2019 Operational Highlights

**Persistency Ratio** 

82.7%

Exclusive Financial Advisors

7,045

**Agency Offices** 

**47** 







**Gross Premiums** 

Php32.1 billion





















#### Extending the automotive value chain to





## Used car auction house operations



## **May 2019**