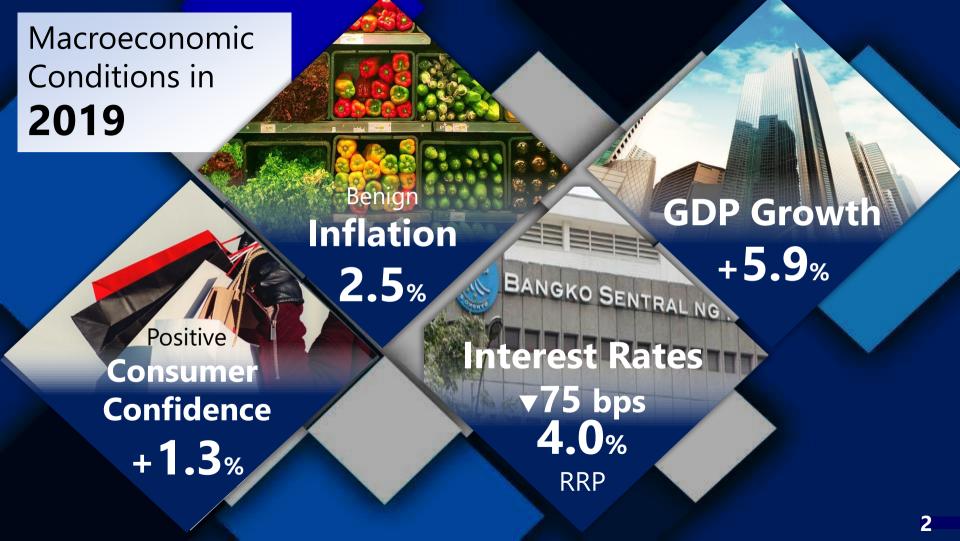

### Full-Year 2019 Consolidated Financial Highlights







# Strong Recovery





- ✓ Diverse investment portfolio
- ✓ Top-tier presence in key sectors
- ✓ Solid balance sheet
- ✓ Well-established strategic global partnerships





# Banking



## **Sector-Wide Loans and Deposits**

In trillion pesos, FY 2010-2019



Philippine Banking System, Source: Bangko Sentral ng Pilipinas



### **Sector Non-Performing Loan Ratio**

In percentages (%), Philippines, year-end, 2007-2019



Philippine Banking System, Source: Bangko Sentral ng Pilipinas





















## **Automotive**









### Overall Market Share, FY2019



### **Toyota Motor Philippines**



### Toyota Retail Unit Sales, FY2019











# **Property Development**



Continued demand from BPO employees and middle-class