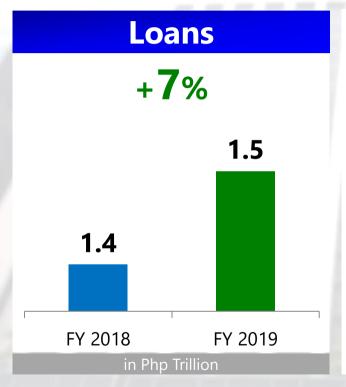

### Full-Year 2019 Consolidated Financial Highlights







# Strong Recovery





- ✓ Diverse investment portfolio
- ✓ Top-tier presence in key sectors
- ✓ Solid balance sheet
- ✓ Well-established strategic global partnerships





# Banking



## **Sector-Wide Loans and Deposits**

In trillion pesos, FY 2010-2019



Philippine Banking System, Source: Bangko Sentral ng Pilipinas



### **Sector Non-Performing Loan Ratio**

In percentages (%), Philippines, year-end, 2007-2019



Philippine Banking System, Source: Bangko Sentral ng Pilipinas





















## **Automotive**









### Overall Market Share, FY2019



### **Toyota Motor Philippines**



### Toyota Retail Unit Sales, FY2019











# **Property Development**



Continued demand from BPO employees and middle-class housing in 2019











### Six projects launched in 2019























## Insurance

### **Insurance Industry Updates**







As of 30 September 2019, latest available from Insurance Commission

#### Still an underpenetrated sector

## GT CAPITAL HOLDINGS INCORPORATED

### **Insurance Penetration as a % of GDP**



Source: SwissRe global reinsurance company, October 2019









### Full-Year 2019 Operational Highlights

**Persistency Ratio** 

82.7%

Exclusive Financial Advisors

7,045

**Agency Offices** 

**47** 







**Gross Premiums