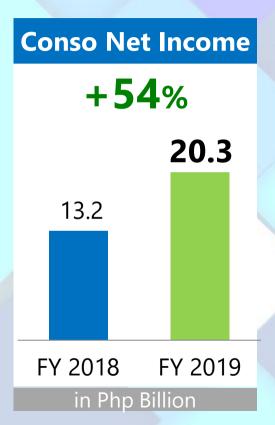

### Full-Year 2019 Consolidated Financial Highlights







# Strong Recovery





- ✓ Diverse investment portfolio
- ✓ Top-tier presence in key sectors
- ✓ Solid balance sheet
- ✓ Well-established strategic global partnerships





# Banking



## **Sector-Wide Loans and Deposits**

In trillion pesos, FY 2010-2019



Philippine Banking System, Source: Bangko Sentral ng Pilipinas



### **Sector Non-Performing Loan Ratio**

In percentages (%), Philippines, year-end, 2007-2019



Philippine Banking System, Source: Bangko Sentral ng Pilipinas





















## **Automotive**









### Overall Market Share, FY2019



### **Toyota Motor Philippines**



### Toyota Retail Unit Sales, FY2019











# **Property Development**



Continued demand from BPO employees and middle-class housing in 2019











### Six projects launched in 20