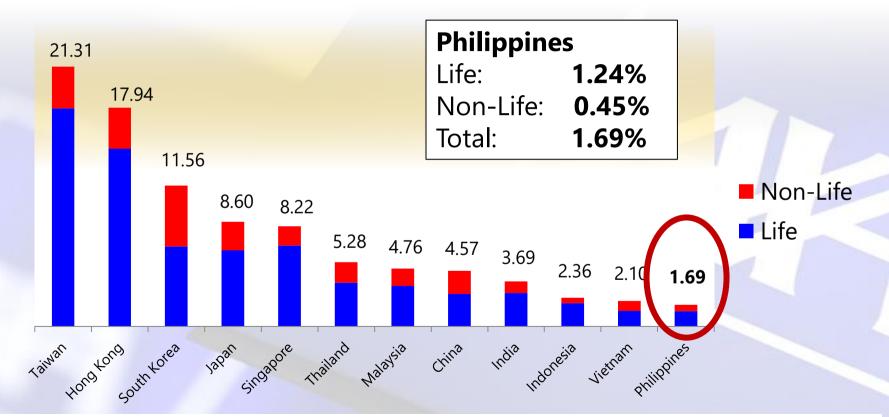

### **Insurance Penetration as a % of GDP**

Source: SwissRe global reinsurance company, October 2019