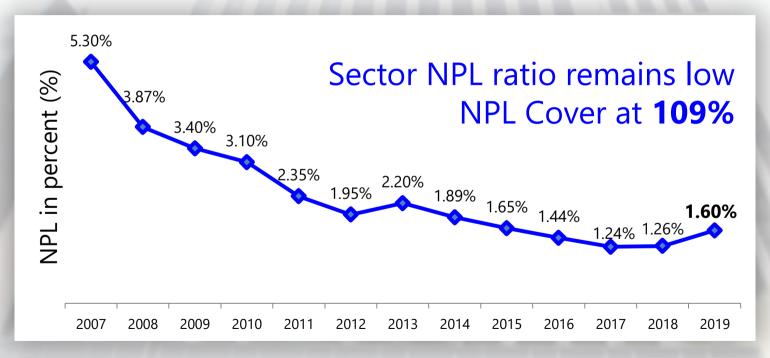

### **Sector Non-Performing Loan Ratio**

In percentages (%), Philippines, year-end, 2007-2019

Philippine Banking System, Source: Bangko Sentral ng Pilipinas