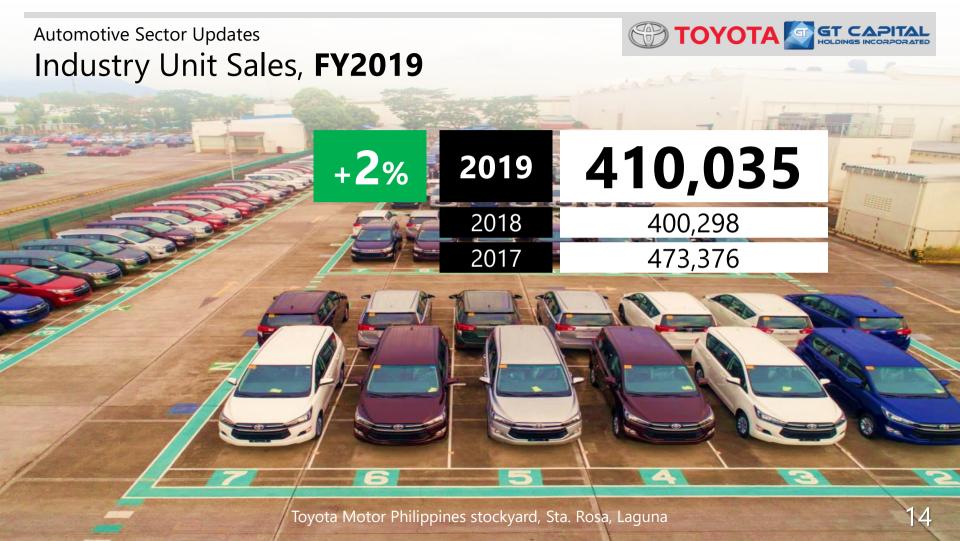

### Full-Year 2019 Consolidated Financial Highlights







# Strong Recovery





- ✓ Diverse investment portfolio
- ✓ Top-tier presence in key sectors
- ✓ Solid balance sheet
- ✓ Well-established strategic global partnerships





# Banking



## **Sector-Wide Loans and Deposits**

In trillion pesos, FY 2010-2019



Philippine Banking System, Source: Bangko Sentral ng Pilipinas



### **Sector Non-Performing Loan Ratio**

In percentages (%), Philippines, year-end, 2007-2019



Philippine Banking System, Source: Bangko Sentral ng Pilipinas





















## **Automotive**









### Overall Market Share, FY2019



### **Toyota Motor Philippines**



### Toyota Retail Unit Sales, FY2019











# **Property Development**



Continued demand from BPO employees and middle-class housing in 2019











### Six projects launched in 2019























## Insurance

### **Insurance Industry Updates**







As of 30 September 2019, latest available from Insurance Commission

#### Still an underpenetrated sector

## GT CAPITAL HOLDINGS INCORPORATED

### **Insurance Penetration as a % of GDP**



Source: SwissRe global reinsurance company, October 2019









### Full-Year 2019 Operational Highlights

**Persistency Ratio** 

82.7%

Exclusive Financial Advisors

7,045

**Agency Offices** 

**47** 







**Gross Premiums** 

Php32.1 billion