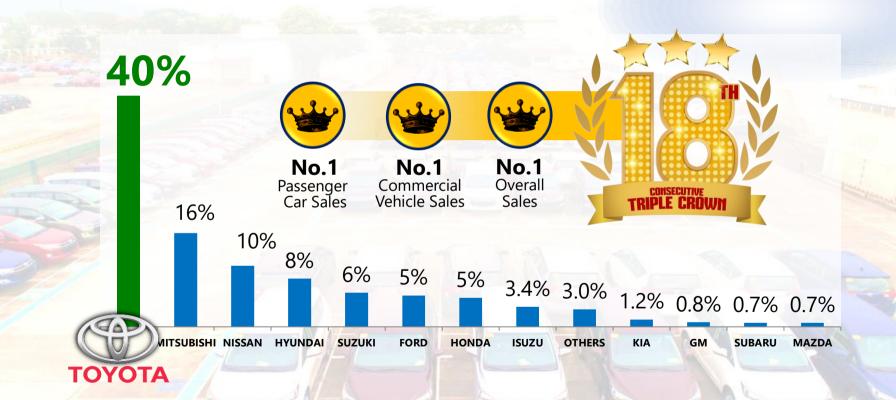

### Full-Year 2019 Consolidated Financial Highlights







# Strong Recovery





- ✓ Diverse investment portfolio
- ✓ Top-tier presence in key sectors
- ✓ Solid balance sheet
- ✓ Well-established strategic global partnerships





# Banking



## **Sector-Wide Loans and Deposits**

In trillion pesos, FY 2010-2019



Philippine Banking System, Source: Bangko Sentral ng Pilipinas



### **Sector Non-Performing Loan Ratio**

In percentages (%), Philippines, year-end, 2007-2019



Philippine Banking System, Source: Bangko Sentral ng Pilipinas





















## **Automotive**









### Overall Market Share, FY2019



### **Toyota Motor Philippines**



### Toyota Retail Unit Sales, FY2019











# **Property Development**



Continued demand from BPO employees and middle-class housing in 2019











### Six projects launched in 2019























## Insurance

### **Insurance Industry Updates**







As of 30 September 2019, latest available from Insurance Commission

#### Still an underpenetrated sector

## GT CAPITAL HOLDINGS INCORPORATED

### **Insurance Penetration as a % of GDP**



Source: SwissRe global reinsurance company, October 2019









### Full-Year 2019 Operational Highlights

**Persistency Ratio** 

82.7%

Exclusive Financial Advisors

7,045

**Agency Offices** 

**47** 







**Gross Premiums** 

Php32.1 billion





















#### Extending the automotive