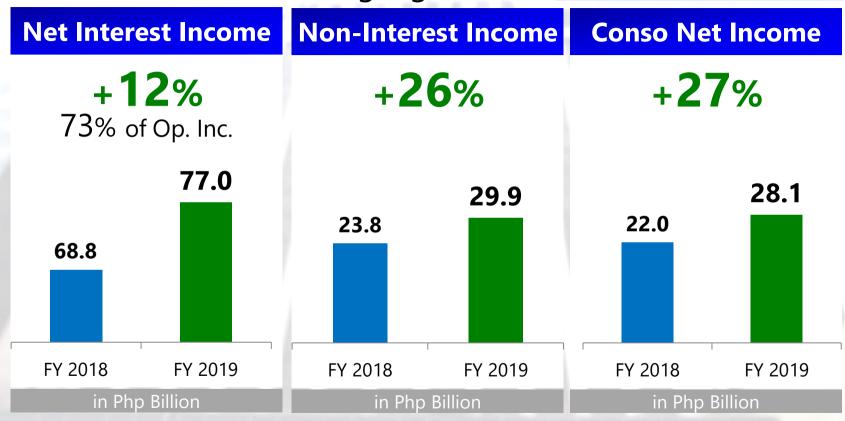

### Full-Year 2019 Consolidated Financial Highlights







# Strong Recovery





- ✓ Diverse investment portfolio
- ✓ Top-tier presence in key sectors
- ✓ Solid balance sheet
- ✓ Well-established strategic global partnerships





# Banking



## **Sector-Wide Loans and Deposits**

In trillion pesos, FY 2010-2019



Philippine Banking System, Source: Bangko Sentral ng Pilipinas



### **Sector Non-Performing Loan Ratio**

In percentages (%), Philippines, year-end, 2007-2019



Philippine Banking System, Source: Bangko Sentral ng Pilipinas





















## **Automotive**









### Overall Market Share, FY2019



### **Toyota Motor Philippines**



### Toyota Retail Unit Sales, FY2019











# **Property Development**



Continued demand from BPO employees and middle-class housing in 2019











### Six projects launched in 2019























## Insurance

### **Insurance Industry Updates**







As of 30 September 2019, latest available from Insurance Commission

#### Still an underpenetrated sector

## GT CAPITAL HOLDINGS INCORPORATED

### **Insurance Penetration as a % of GDP**



Source: SwissRe global reinsurance company, October 2019









### Full-Year 2019 Operational Highlights

**Persistency Ratio** 

82.7%

Exclusive Financial Advisors

7,045

**Agency Offices** 

**47** 







**Gross Premiums** 

P