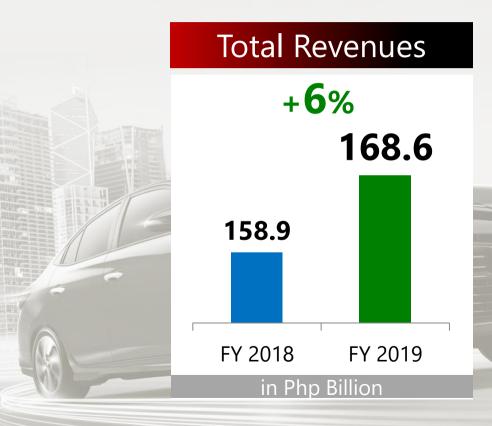

### Full-Year 2019 Consolidated Financial Highlights







# Strong Recovery





- ✓ Diverse investment portfolio
- ✓ Top-tier presence in key sectors
- ✓ Solid balance sheet
- ✓ Well-established strategic global partnerships





# Banking



## **Sector-Wide Loans and Deposits**

In trillion pesos, FY 2010-2019



Philippine Banking System, Source: Bangko Sentral ng Pilipinas



### **Sector Non-Performing Loan Ratio**

In percentages (%), Philippines, year-end, 2007-2019



Philippine Banking System, Source: Bangko Sentral ng Pilipinas





















## **Automotive**









### Overall Market Share, FY2019



### **Toyota Motor Philippines**



### Toyota Retail Unit Sales, FY2019











# **Property Development**



Continued demand from BPO employees and middle-class housing in 2019











### Six projects launched in 2019























## Insurance

### **Insurance Industry Updates**







As of 30 September 2019, latest available from Insurance Commission

#### Still an underpenetrated sector

## GT CAPITAL HOLDINGS INCORPORATED

### **Insurance Penetration as a % of GDP**



Source: SwissRe global reinsurance company, October 2019









### Full-Year 2019 Operational Highlights

**Persistency Ratio** 

82.7%

Exclusive Financial Advisors

7,045

**Agency Offices** 

**47** 







**Gross Premiums** 

Php32.1 billion





















#### Extending the automotive value chain to





## Used car auction house operations



## **May 2019**