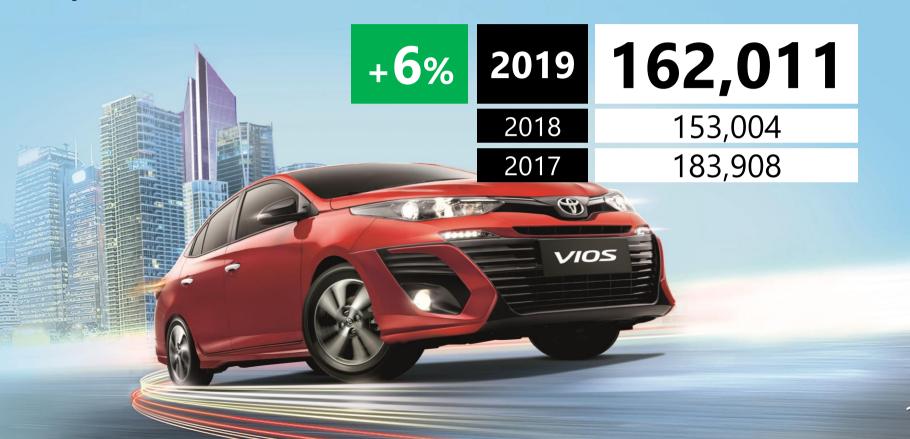

### Full-Year 2019 Consolidated Financial Highlights







# Strong Recovery





- ✓ Diverse investment portfolio
- ✓ Top-tier presence in key sectors
- ✓ Solid balance sheet
- ✓ Well-established strategic global partnerships





# Banking



## **Sector-Wide Loans and Deposits**

In trillion pesos, FY 2010-2019



Philippine Banking System, Source: Bangko Sentral ng Pilipinas



### **Sector Non-Performing Loan Ratio**

In percentages (%), Philippines, year-end, 2007-2019



Philippine Banking System, Source: Bangko Sentral ng Pilipinas





















## **Automotive**









### Overall Market Share, FY2019



### **Toyota Motor Philippines**



### Toyota Retail Unit Sales, FY2019











# **Property Development**



Continued demand from BPO employees and middle-class housing in 2019











### Six projects launched in 2019























## Insurance

### **Insurance Industry Updates**







As of 30 September 2019, latest available from Insurance Commission

#### Still an underpenetrated sector

## GT CAPITAL HOLDINGS INCORPORATED

### **Insurance Penetration as a % of GDP**



Source: SwissRe global reinsurance company, October 2019









### Full-Year 2019 Operational Highlights

**Persistency Ratio** 

82.7%

Exclusive Financial Advisors

7,045

**Agency Offices** 

**47** 







**Gross Premiums** 

Php32.1 billion





















#### Extending the automotive value chain to





## Used car auction house operations



## **May 2019**